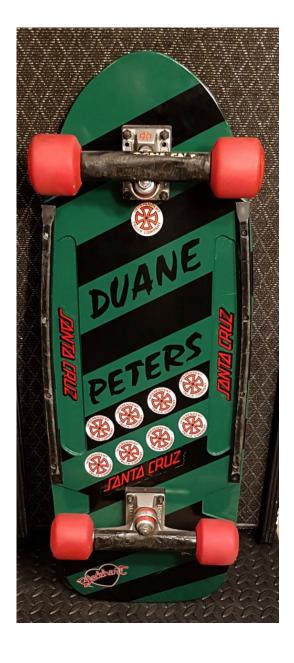

Sims Comp II wheels

Rockets Bearings

\$800.00 + Shipping

Alva
Single Logo
Bennett Vector Truks
Supergator Wheels
NMB bearings
\$4500.00 + Shipping

1980 Santa Cruz **Duane Peters** SC rails Indy 169 Stage II Blackhart Double Conicals NMB bearings \$2000.00 + Shipping This deck appeared twice in Thrasher magazine and was borrowed by Santa Cruz to backwards engineer it for their DP reissue deck.