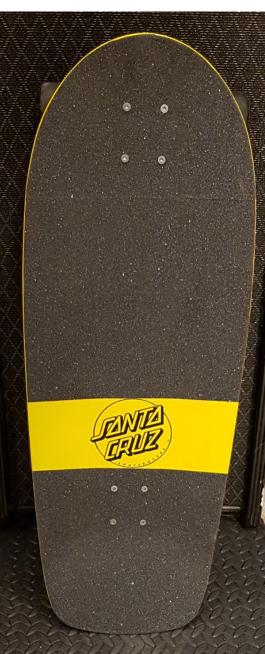

All images & words © 2019Watson Media Services

Santa Cruz Dot
Indy 169 Stage I trucks
Park Rider Conical wheels
Rockets Bearings
\$900.00 + Shipping

Alva

Litebeam

Tribute

Clear Grip

Nose guard + tail block

Indy 169 Stage II