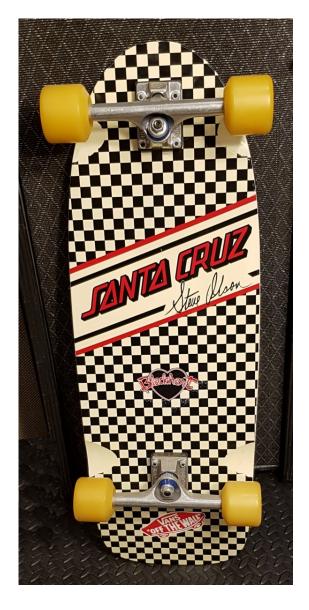

Bevel

Steve Alba Model

Reissue

Flypaper grip

Indy Stage III Trucks

Blackhart double conicals

Aluminum cored

GMN bearings