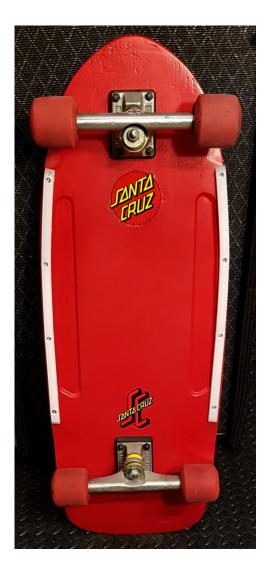

Santa Cruz

Duane Peters 1980 model

Trubute

SC rails

Indy 169 Stage II

Indy Copers

Blackhart Double Conicals

NMB bearings