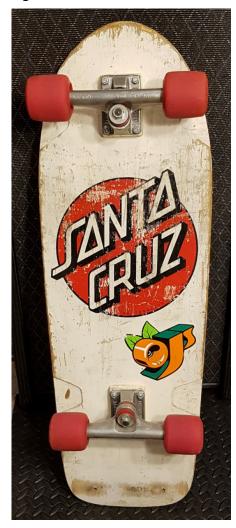

All images & words © 2019Watson Media Services

Santa Cruz Dot
Indy 169 Stage I trucks
Park Rider Conical wheels
Rockets Bearings
\$900.00 + Shipping

Alva

Litebeam

Tribute

Clear Grip

Nose guard + tail block

Indy 169 Stage II