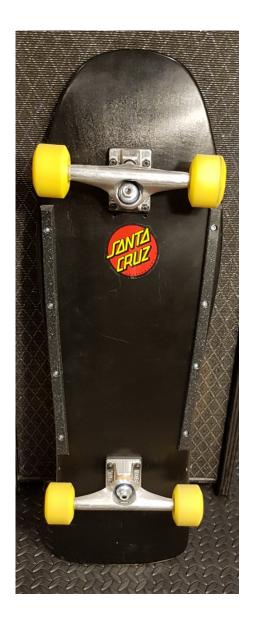

All images & words © 2019Watson Media Services

Santa Cruz Dot
Indy 169 Stage I trucks
Park Rider Conical wheels
Rockets Bearings
\$900.00 + Shipping

Alva

Litebeam

Tribute

Clear Grip

Nose guard + tail block

Indy 169 Stage II