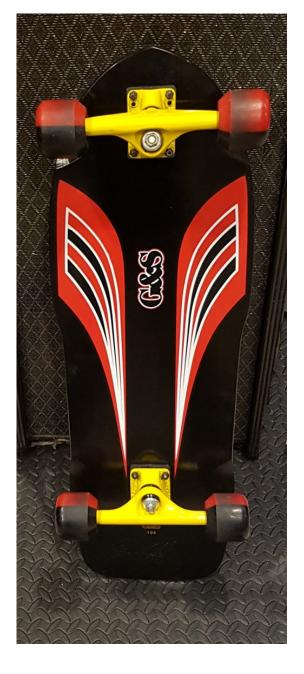

G&S

Sidecut

Reissue

Flypaper grip

Tracker Trucks 184 Dart

AISI 50/50 wheels

NMB bearings

\$400.00 + Shipping