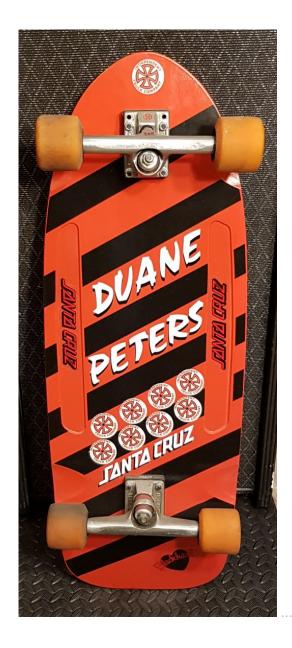

Santa Cruz

Duane Peters 1980 model

Trubute

SC rails

Indy 169 Stage II

Indy Copers

Blackhart Double Conicals

NMB bearings