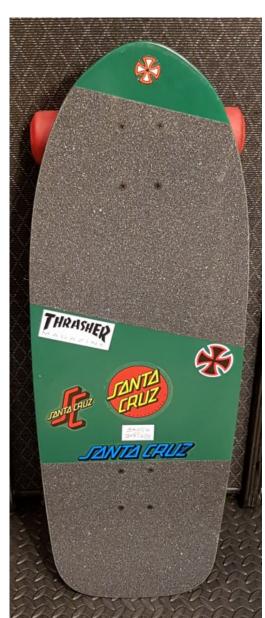

Santa Cruz

Duane Peters 1980 model

Trubute

SC rails

Indy 169 Stage II

Indy Copers

Blackhart Double Conicals

NMB bearings

\$800.00 + Shipping

Made from Santa Cruz wood

1/2 -Jeff Ament from Pearl

Jam has the other.

Steve Olson proto
Deck pressed @
Factory 13
Slob Stix Rails
Gnar Grip
Indy 169 Stage II
Mongo Wheels
NMB Bearings
\$600.00 + Shipping