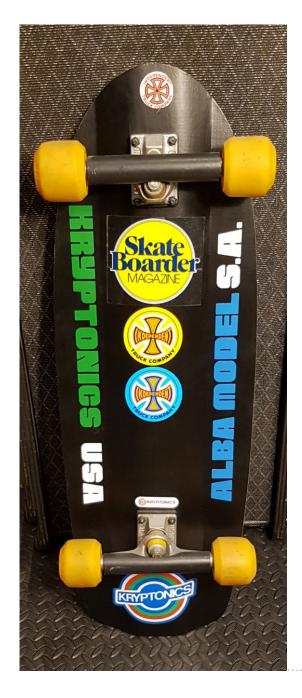

Kryptonics

Steve Alba Model

Tribute

Flypaper + clear grip

Indy 169 Stage III

Copers

Kryptonics double conicals

Rockets bearings