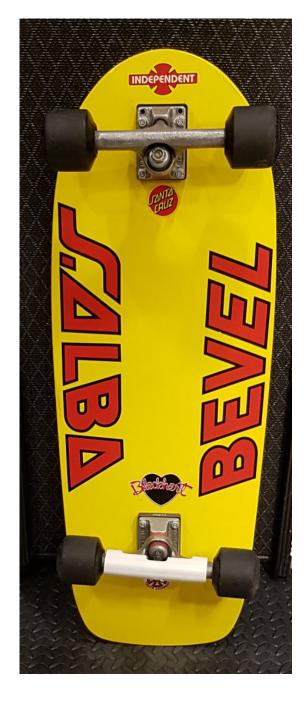

Bevel

Steve Alba Model

Reissue

Flypaper grip

Indy Stage III Trucks

Blackhart double conicals

Aluminum cored

GMN bearings