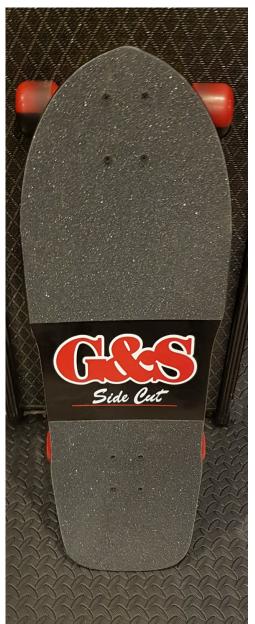

G&S

Sidecut

Reissue

Flypaper grip

Tracker Trucks 184 Dart

AISI 50/50 wheels

NMB bearings

\$400.00 + Shipping