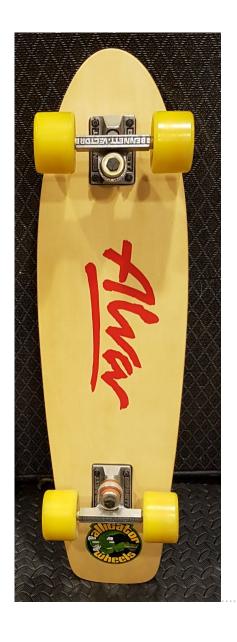

Alva Naturals -Button hubs

Rockets Bearings

\$800.00 + Shipping

**ALVA** 

Tri-lo 10" X 30"

Alva die cut grip

Tracker Ex-tracks

Tracker copers