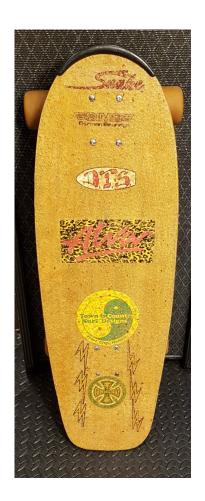

Sims Comp II wheels

Rockets Bearings

\$800.00 + Shipping

Alva
Single Logo
Bennett Vector Truks
Supergator Wheels
NMB bearings
\$4500.00 + Shipping

1980 Santa Cruz **Duane Peters** SC rails Indy 169 Stage II Blackhart Double Conicals NMB bearings \$2000.00 + Shipping This deck appeared twice in Thrasher magazine and was borrowed by Santa Cruz to backwards engineer it for their DP reissue deck.