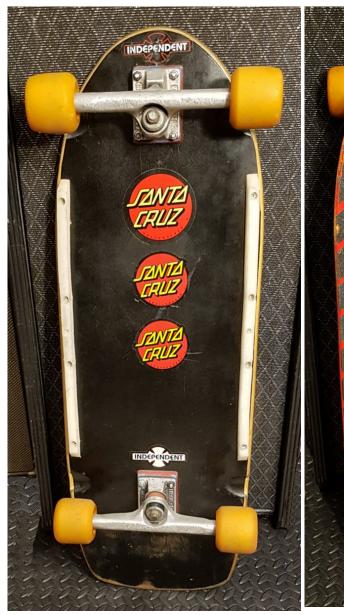

Santa Cruz

Duane Peters 1980 model

Trubute

SC rails

Indy 169 Stage II

Indy Copers

Blackhart Double Conicals

NMB bearings

\$800.00 + Shipping

Made from Santa Cruz wood

1/2 -Jeff Ament from Pearl

Jam has the other.

Steve Olson proto
Deck pressed @
Factory 13
Slob Stix Rails
Gnar Grip
Indy 169 Stage II
Mongo Wheels
NMB Bearings
\$600.00 + Shipping