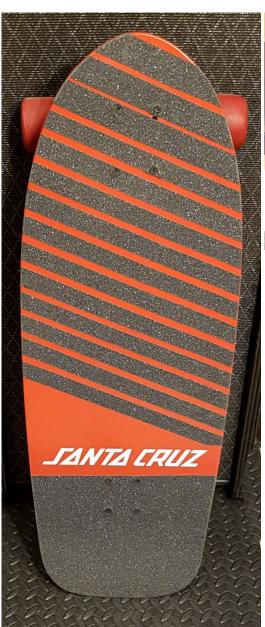

Santa Cruz

**Duane Peters** 

Reissue

SS rails

Indy 169 Stage II

Z- Coper

Variflex X wheels

(Magenta)

Rockets bearings

\$700.00 + Shipping

Santa Cruz

**Duane Peters** 

Reissue

Flypaper grip

Indy 169 Stage II

Variflex X wheels

(50/50 orange & black)

Rockets bearings

\$700.00 + Shipping

Steve Olson
Reissue
Flypaper grip
Indy 215 Stage IV
Khiro Bushings
Street Juice wheels
Rockets bearings
\$700.00 + Shipping

Santa Cruz

Santa Cruz