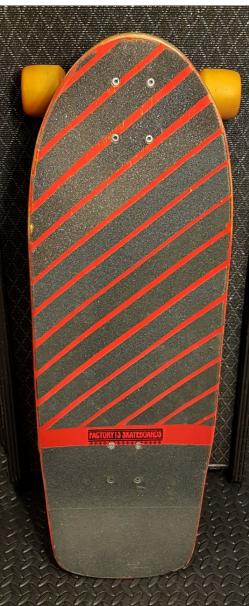

\$800.00 + Shipping

Made from Santa Cruz wood

1/2 -Jeff Ament from Pearl

Jam has the other.

Steve Olson proto
Deck pressed @
Factory 13
Slob Stix Rails
Gnar Grip
Indy 169 Stage II
Mongo Wheels
NMB Bearings
\$600.00 + Shipping