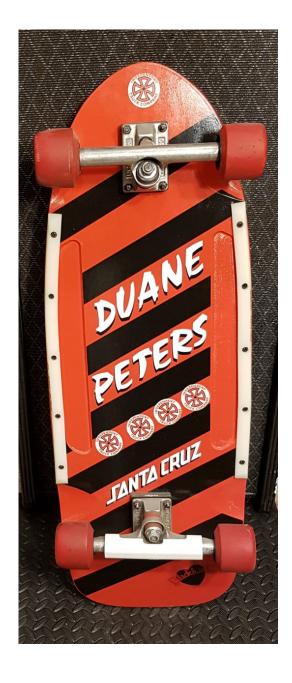

Santa Cruz

**Duane Peters** 

Reissue

SS rails

Indy 169 Stage II

Z- Coper

Variflex X wheels

(Magenta)

Rockets bearings

\$700.00 + Shipping

Santa Cruz

**Duane Peters** 

Reissue

Flypaper grip

Indy 169 Stage II

Variflex X wheels

(50/50 orange & black)

Rockets bearings

\$700.00 + Shipping

Steve Olson
Reissue
Flypaper grip
Indy 215 Stage IV
Khiro Bushings
Street Juice wheels
Rockets bearings
\$700.00 + Shipping

Santa Cruz

Santa Cruz