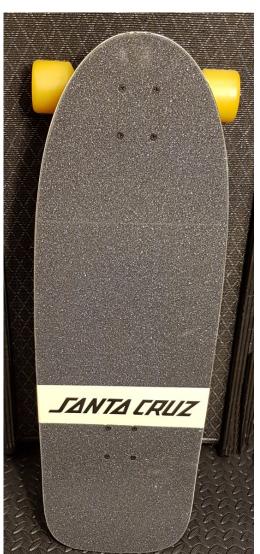

All images & words © 2019Watson Media Services

Santa Cruz Dot
Indy 169 Stage I trucks
Park Rider Conical wheels
Rockets Bearings
\$900.00 + Shipping

Alva

Litebeam

Tribute

Clear Grip

Nose guard + tail block

Indy 169 Stage II